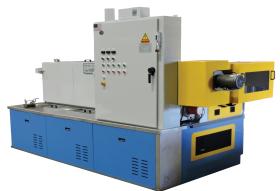

# LeanDrum CF (Cold Forming)

- Wash, Rinse and Blow-off in a small package
- Both Spray & full immersion cleaning
- Stainless Steel Drum, Tanks & Housings
- Easy drum access
- Low cost maintenance
- Perforated Drum Shell
- Longer bath life
- 3-2-1 Warranty
- Designed for Cold Forming applications but excellent for most mass products that are turned or stamped

# LeanDrum CF

All specifications are subject to change without notice

| MODEL NUMBER            | LD-CF                                                           |  |
|-------------------------|-----------------------------------------------------------------|--|
| PART PRODUCTION         | 12 CU FT/Hour<br>@ 2RPM design drum speed<br>vs Drive 1 - 3 RPM |  |
| WASH CAPACITY           | 100 Gallons ( 380 Liters)                                       |  |
| RINSE CAPACITY          | 70 Gallons ( 266 Liters)                                        |  |
| BLOWER CAPACITY         | 470 CFM @ 3" SP                                                 |  |
| DRUM DIAMETER           | 18" (457mm)                                                     |  |
| LOAD HEIGHT             | 34" (864mm)                                                     |  |
| UNLOAD HEIGHT           | 30" (762mm)                                                     |  |
| FLOOR SPACE (L x W x H) | 9′ 7″ x 4′ 7″ x 5′ 0″<br>(2920 mm X 1400mm X 1525mm)            |  |
| UTILITY REQUIREMENTS    | 460V 3 Ph, 60 Hz                                                |  |
|                         |                                                                 |  |
|                         |                                                                 |  |