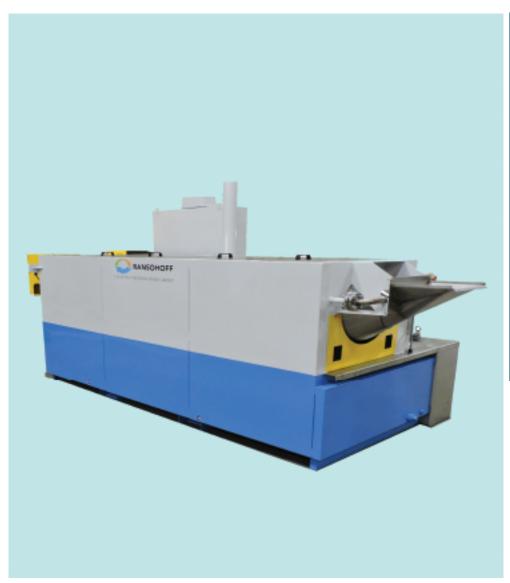

# LeanDrum CF (Cold Forming)

- Wash, Rinse and Blow-off in a small package
- Both Spray & full immersion cleaning
- Stainless Steel Drum, Tanks & Housings
- Easy drum access
- Low cost maintenance
- Perforated Drum Shell
- Longer bath life
- 3-2-1 Warranty
- Designed for Cold Forming applications but excellent for most mass products that are turned or stamped

# LeanDrum CF

All specifications are subject to change without notice

| MODEL NUMBER            | LD-CF                                                           |  |
|-------------------------|-----------------------------------------------------------------|--|
| PART PRODUCTION         | 12 CU FT/Hour<br>@ 2RPM design drum speed<br>vs Drive 1 - 3 RPM |  |
| WASH CAPACITY           | 100 Gallons ( 380 Liters)                                       |  |
| RINSE CAPACITY          | 70 Gallons ( 266 Liters)                                        |  |
| BLOWER CAPACITY         | 470 CFM @ 3" SP                                                 |  |
| DRUM DIAMETER           | 18" (457mm)                                                     |  |
| LOAD HEIGHT             | 34" (864mm)                                                     |  |
| UNLOAD HEIGHT           | 30" (762mm)                                                     |  |
| FLOOR SPACE (L x W x H) | 9′ 7″ x 4′ 7″ x 5′ 0″<br>(2920 mm X 1400mm X 1525mm)            |  |
| UTILITY REQUIREMENTS    | 460V 3 Ph, 60 Hz                                                |  |
|                         |                                                                 |  |
|                         |                                                                 |  |